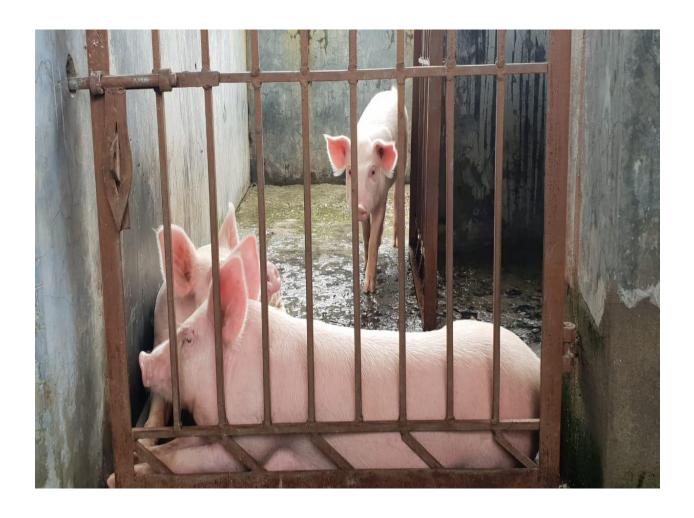

| Breed       | 0-60 days |        | 61-120 days |        | Sow | Boar | Total |
|-------------|-----------|--------|-------------|--------|-----|------|-------|
|             | Male      | Female | Male        | Female |     |      |       |
| Large White | 00        |        | 02          | 03     | 9   | 02   | 26    |
| Yorkshire   |           |        |             |        |     |      |       |
| Landrace    | 00        | 00     | 02          | 03     | 10  | 00   |       |
| Total       |           |        | 02          | 03     | 19  | 02   |       |

- 4. Total 82 nos. of piglets of different categories were disposed off from the farm unit on cash payment basis as per the approved Govt. rate.
- 5. Altogether **82 nos.** of pig farmers are benefited by this pig unit.
- 6. Total Rs. 2, 36,700/- (Rs. Two Lakhs Thirty Six Thousand Seven Hundred) revenue realized from this farm unit till date.
- 7. This farm is used for demonstration to the students of the College of Veterinary Sciences & A.H., R.K. Nagar.
- 8. Besides students, this farm is also used for training and skill development and creation of awareness among different level of beneficiaries of the state.
- 9. This pig unit is used to produce and supply elite germplasm for field use.